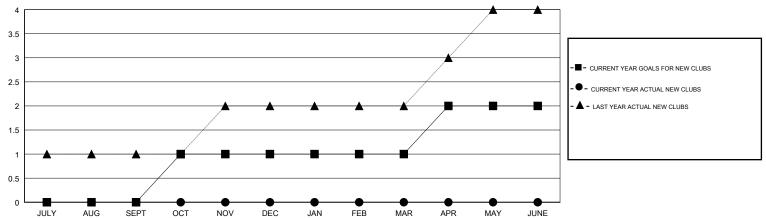

## **LOCATION CZECH REPUBLIC**

**GMT CA** 

| Clubs  RESULTS FOR 2018-2019 |               |           |               | Members               |                           |                         |                                              |
|------------------------------|---------------|-----------|---------------|-----------------------|---------------------------|-------------------------|----------------------------------------------|
|                              |               |           |               | RESULTS FOR 2018-2019 |                           |                         |                                              |
| QUARTER                      | NEW CLUB GOAL | NEW CLUBS | DROPPED CLUBS | QUARTER               | MEMBER GROWTH NET<br>GOAL | MEMBER GROWTH<br>ACTUAL | DROPPED MEMBERS ACTUAL (including transfers) |
| JULY/AUG/SEPT                | 0             | 0         | 0             | JULY/AUG/SEPT         | 1                         | 1                       | 5                                            |
| OCT/NOV/DEC                  | 1             | 0         | 0             | OCT/NOV/DEC           | 23                        | 11                      | 11                                           |
| JAN/FEB/MAR                  | 0             | 0         | 0             | JAN/FEB/MAR           | 2                         | 12                      | 15                                           |
| APR/MAY/JUNE                 | 1             | 0         | 0             | APR/MAY/JUNE          | 19                        | 10                      | 3                                            |

## GOALS AND ACTUAL NEW CLUBS CUMULATIVE

| -■- MEMBER GROWTH NET    | GOAL       |
|--------------------------|------------|
| - ● - MEMBER GROWTH ACT  | UAL        |
| - ▲ - LAST YEAR MEMBERSH | HIP ACTUAL |
|                          |            |
|                          |            |
|                          |            |