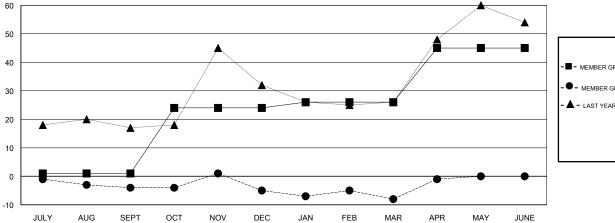

## **LOCATION CZECH REPUBLIC**

**GMT CA** 

| Clubs  RESULTS FOR 2018-2019 |               |           |               | Members               |                           |                         |                                              |
|------------------------------|---------------|-----------|---------------|-----------------------|---------------------------|-------------------------|----------------------------------------------|
|                              |               |           |               | RESULTS FOR 2018-2019 |                           |                         |                                              |
| QUARTER                      | NEW CLUB GOAL | NEW CLUBS | DROPPED CLUBS | QUARTER               | MEMBER GROWTH NET<br>GOAL | MEMBER GROWTH<br>ACTUAL | DROPPED MEMBERS ACTUAL (including transfers) |
| JULY/AUG/SEPT                | 0             | 0         | 0             | JULY/AUG/SEPT         | 1                         | 1                       | 5                                            |
| OCT/NOV/DEC                  | 1             | 0         | 0             | OCT/NOV/DEC           | 23                        | 11                      | 11                                           |
| JAN/FEB/MAR                  | 0             | 0         | 0             | JAN/FEB/MAR           | 2                         | 12                      | 15                                           |
| APR/MAY/JUNE                 | 1             | 0         | 0             | APR/MAY/JUNE          | 19                        | 10                      | 3                                            |

## GOALS AND ACTUAL NEW CLUBS CUMULATIVE

| -■- MEMBER GROWTH NET    | GOAL       |
|--------------------------|------------|
| - ● - MEMBER GROWTH ACT  | UAL        |
| - ▲ - LAST YEAR MEMBERSH | HIP ACTUAL |
|                          |            |
|                          |            |
|                          |            |